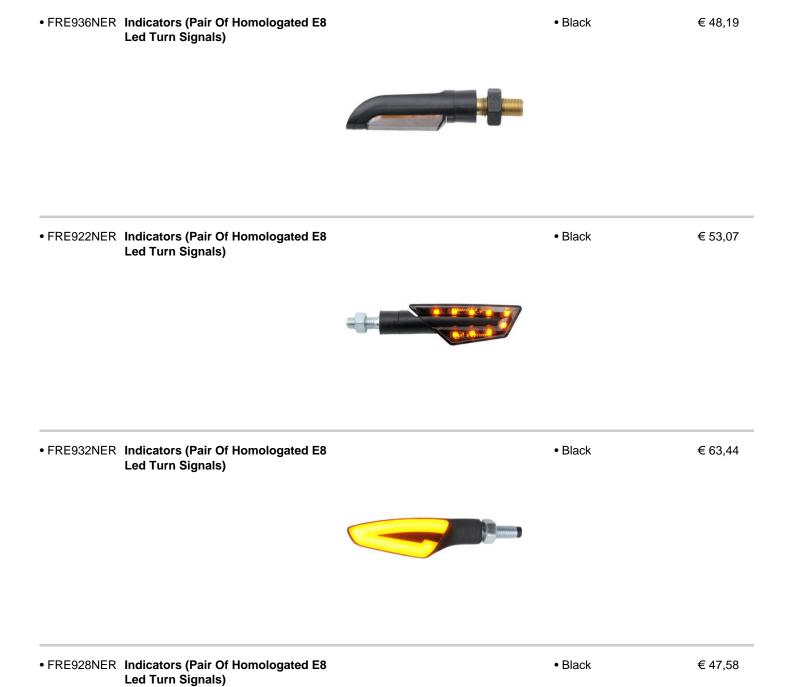

• FRE939NER Indicators (Pair Of Homologated E8 Led Turn Signals) Black

€ 63,44

• FRE930COB Led Turn Signals)

RedCobalt

€ 70,76

• FRE935NER Turn signals + rear red light + stop light (Pair Of Homologated E... Led Turn Signals)

• FRE938NER Turn signals + rear red light + stop light (Pair Of Homologated E8 Led Turn Signals) Black

€ 53,68