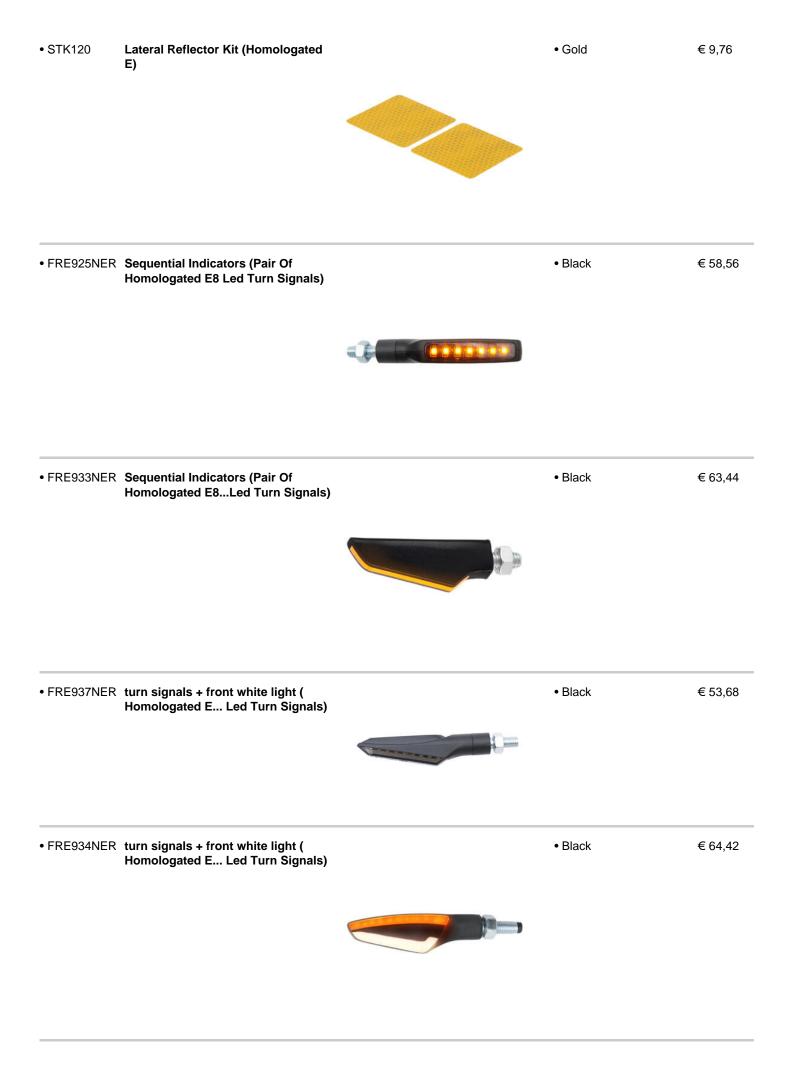

• FRE939NER Indicators (Pair Of Homologated E8 Led Turn Signals) Black

€ 63,44

• FRE930COB Led Turn Signals)

RedCobalt

€ 70,76

• FRE935NER Turn signals + rear red light + stop light (Pair Of Homologated E... Led Turn Signals)

• FRE938NER Turn signals + rear red light + stop light (Pair Of Homologated E8 Led Turn Signals) Black

€ 53,68