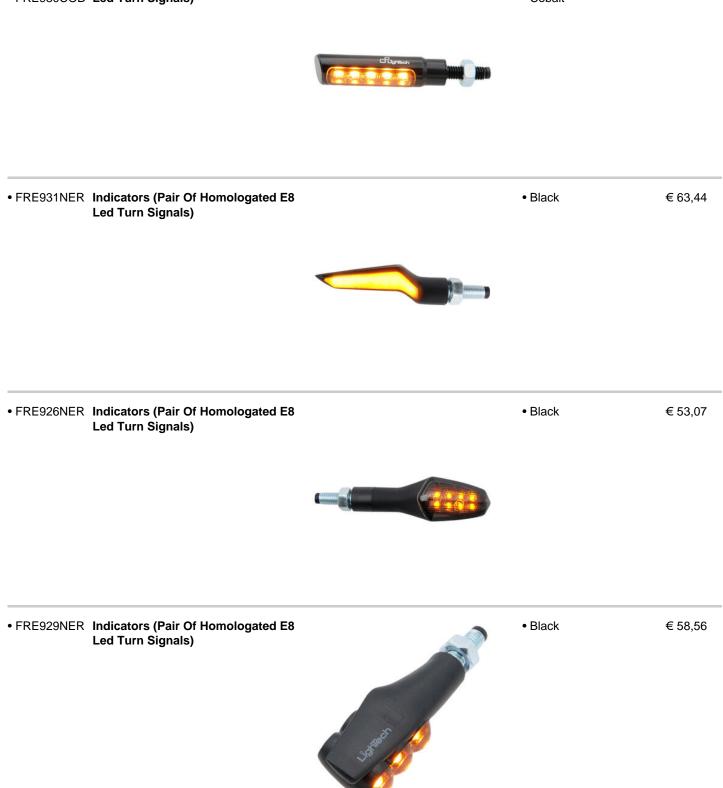

• FRE939NER Indicators (Pair Of Homologated E8 Led Turn Signals) Black

€ 63,44

• FRE930COB Led Turn Signals)

RedCobalt

€ 70,76

• FRE935NER Turn signals + rear red light + stop light (Pair Of Homologated E... Led Turn Signals)

• FRE938NER Turn signals + rear red light + stop light (Pair Of Homologated E8 Led Turn Signals) Black

€ 53,68