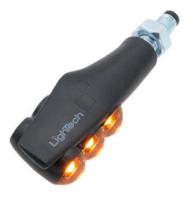

## Items for Yamaha - Tenere 700 World Raid

| Code Item                                                                                                                          | Picture | Colors                                                                                                     | Price    |
|------------------------------------------------------------------------------------------------------------------------------------|---------|------------------------------------------------------------------------------------------------------------|----------|
| TARYA136A1 Adjustable License Plate Holder for TARYA136B3 Yamaha TARYA136B2 TARYA136B1 TARYA136A3 TARYA136A2                       |         | <ul><li>NeroA1</li><li>NeroB3</li><li>NeroB2</li><li>NeroB1</li><li>NeroA3</li><li>NeroA2</li></ul>        | € 128,10 |
| • Adjustable License Plate Holder Kit KTARYA136A1 for Yamaha • KTARYA136A3 • KTARYA136B1 • KTARYA136B3 • KTARYA136B2 • KTARYA136A2 |         | <ul> <li>NeroA1</li> <li>NeroA3</li> <li>NeroB1</li> <li>NeroB3</li> <li>NeroB2</li> <li>NeroA2</li> </ul> | € 164,70 |
| TAR009NER Ergal Black Bolts Kit M8x25 And Anodized Washers TAR009ROS TAR009SIL TAR009COB TAR009VER                                 |         | Black Gold Red Silver Cobalt Green                                                                         | € 11,22  |
| • FRE939NER Indicators (Pair Of Homologated E8 Led Turn Signals)                                                                   |         | • Black                                                                                                    | € 63,44  |