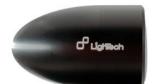

## Items for Yamaha - Tenere 700 World Raid

| Code Item                                                                                                                          | Picture | Colors                                                                                                     | Price    |
|------------------------------------------------------------------------------------------------------------------------------------|---------|------------------------------------------------------------------------------------------------------------|----------|
| TARYA136A1 Adjustable License Plate Holder for TARYA136B3 Yamaha TARYA136B2 TARYA136B1 TARYA136A3 TARYA136A2                       |         | <ul><li>NeroA1</li><li>NeroB3</li><li>NeroB2</li><li>NeroB1</li><li>NeroA3</li><li>NeroA2</li></ul>        | € 128,10 |
| • Adjustable License Plate Holder Kit KTARYA136A1 for Yamaha • KTARYA136A3 • KTARYA136B1 • KTARYA136B3 • KTARYA136B2 • KTARYA136A2 |         | <ul> <li>NeroA1</li> <li>NeroA3</li> <li>NeroB1</li> <li>NeroB3</li> <li>NeroB2</li> <li>NeroA2</li> </ul> | € 164,70 |
| TAR009NER Ergal Black Bolts Kit M8x25 And Anodized Washers TAR009ROS TAR009SIL TAR009COB TAR009VER                                 |         | Black Gold Red Silver Cobalt Green                                                                         | € 11,22  |
| • FRE939NER Indicators (Pair Of Homologated E8 Led Turn Signals)                                                                   |         | • Black                                                                                                    | € 63,44  |