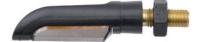

## Items for Yamaha - Tenere 700 World Raid

| Code Item                                                                                                                          | Picture | Colors                                                                                                     | Price    |
|------------------------------------------------------------------------------------------------------------------------------------|---------|------------------------------------------------------------------------------------------------------------|----------|
| TARYA136A1 Adjustable License Plate Holder for TARYA136B3 Yamaha TARYA136B2 TARYA136B1 TARYA136A3 TARYA136A2                       |         | <ul><li>NeroA1</li><li>NeroB3</li><li>NeroB2</li><li>NeroB1</li><li>NeroA3</li><li>NeroA2</li></ul>        | € 128,10 |
| • Adjustable License Plate Holder Kit KTARYA136A1 for Yamaha • KTARYA136A3 • KTARYA136B1 • KTARYA136B3 • KTARYA136B2 • KTARYA136A2 |         | <ul> <li>NeroA1</li> <li>NeroA3</li> <li>NeroB1</li> <li>NeroB3</li> <li>NeroB2</li> <li>NeroA2</li> </ul> | € 164,70 |
| TAR009NER Ergal Black Bolts Kit M8x25 And Anodized Washers TAR009ROS TAR009SIL TAR009COB TAR009VER                                 |         | Black Gold Red Silver Cobalt Green                                                                         | € 11,22  |
| • FRE939NER Indicators (Pair Of Homologated E8 Led Turn Signals)                                                                   |         | • Black                                                                                                    | € 63,44  |