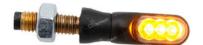

## Items for Yamaha - Tenere 700 World Raid

| Code Item                                                                                                                          | Picture | Colors                                                                                                     | Price    |
|------------------------------------------------------------------------------------------------------------------------------------|---------|------------------------------------------------------------------------------------------------------------|----------|
| TARYA136A1 Adjustable License Plate Holder for TARYA136B3 Yamaha TARYA136B2 TARYA136B1 TARYA136A3 TARYA136A2                       |         | <ul><li>NeroA1</li><li>NeroB3</li><li>NeroB2</li><li>NeroB1</li><li>NeroA3</li><li>NeroA2</li></ul>        | € 128,10 |
| • Adjustable License Plate Holder Kit KTARYA136A1 for Yamaha • KTARYA136A3 • KTARYA136B1 • KTARYA136B3 • KTARYA136B2 • KTARYA136A2 |         | <ul> <li>NeroA1</li> <li>NeroA3</li> <li>NeroB1</li> <li>NeroB3</li> <li>NeroB2</li> <li>NeroA2</li> </ul> | € 164,70 |
| TAR009NER Ergal Black Bolts Kit M8x25 And Anodized Washers TAR009ROS TAR009SIL TAR009COB TAR009VER                                 |         | Black Gold Red Silver Cobalt Green                                                                         | € 11,22  |
| • FRE939NER Indicators (Pair Of Homologated E8 Led Turn Signals)                                                                   |         | • Black                                                                                                    | € 63,44  |

• FRE928NER Indicators (Pair Of Homologated E8 Led Turn Signals)

• Black

€ 47,58

• FRE929NER Indicators (Pair Of Homologated E8 Led Turn Signals)

• Black

€ 58,56

• FRE922NER Indicators (Pair Of Homologated E8 Led Turn Signals)

Black

€ 53,07

• FRE926NER Indicators (Pair Of Homologated E8 Led Turn Signals)

• Black

€ 53,07

• FRE930ROS Indicators (Pair Of Homologated E8

• FRE930COB Led Turn Signals)

RedCobalt

€ 70,76

• FRE932NER Indicators (Pair Of Homologated E8 Led Turn Signals)

Black

€ 63,44

• FRE925NER Sequential Indicators (Pair Of Homologated E8 Led Turn Signals)

• Black

€ 58,56

• FRE933NER Sequential Indicators (Pair Of Homologated E8...Led Turn Signals)

• Black

€ 63,44

• FRE934NER turn signals + front white light (
Homologated E... Led Turn Signals)

Black

€ 64,42

• FRE937NER turn signals + front white light (
Homologated E... Led Turn Signals)

• Black

€ 53,68

• FRE938NER Turn signals + rear red light + stop light (Pair Of Homologated E8 Led Turn Signals)

• Black

€ 53,68