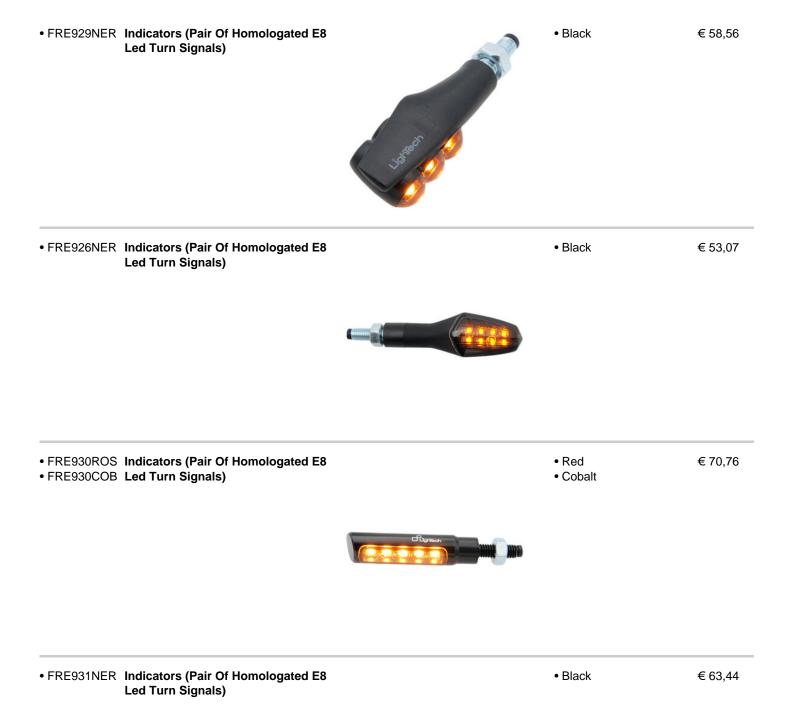

• FRE939NER Indicators (Pair Of Homologated E8 Led Turn Signals) Black

€ 63,44

Black

€ 63,44

 FRE922NER Indicators (Pair Of Homologated E8
 Black € 53,07
 FRE936NER Indicators (Pair Of Homologated E8 Led Turn Signals)
 FRE928NER Indicators (Pair Of Homologated E8 Led Turn Signals)
 FRE928NER Indicators (Pair Of Homologated E8 Led Turn Signals)
 FRE928NER Indicators (Pair Of Homologated E8 Led Turn Signals)
 Elack € 47,58