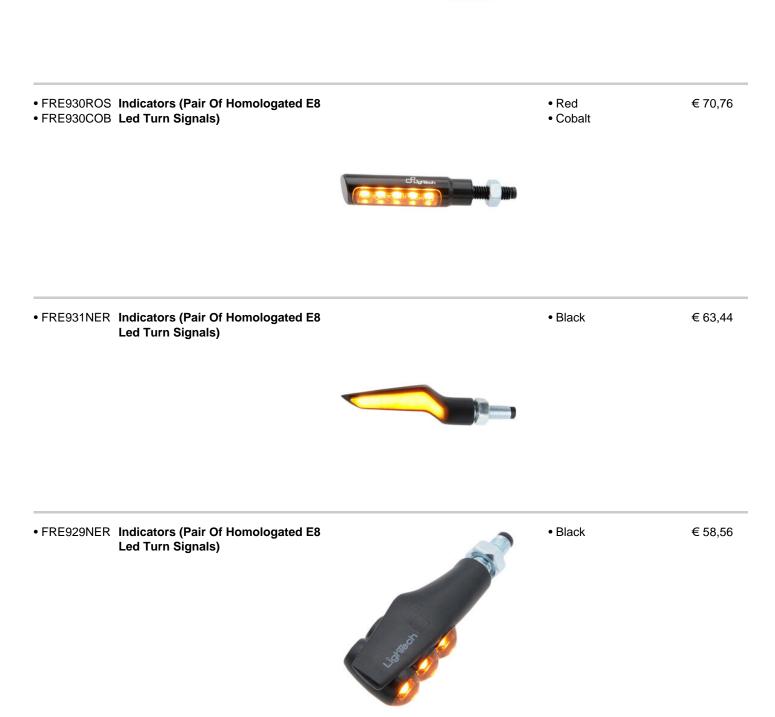

• FRE939NER Indicators (Pair Of Homologated E8 Led Turn Signals) Black

€ 63,44

• FRE935NER Turn signals + rear red light + stop light (Pair Of Homologated E... Led Turn Signals)

• FRE938NER Turn signals + rear red light + stop light (Pair Of Homologated E8 Led Turn Signals) Black