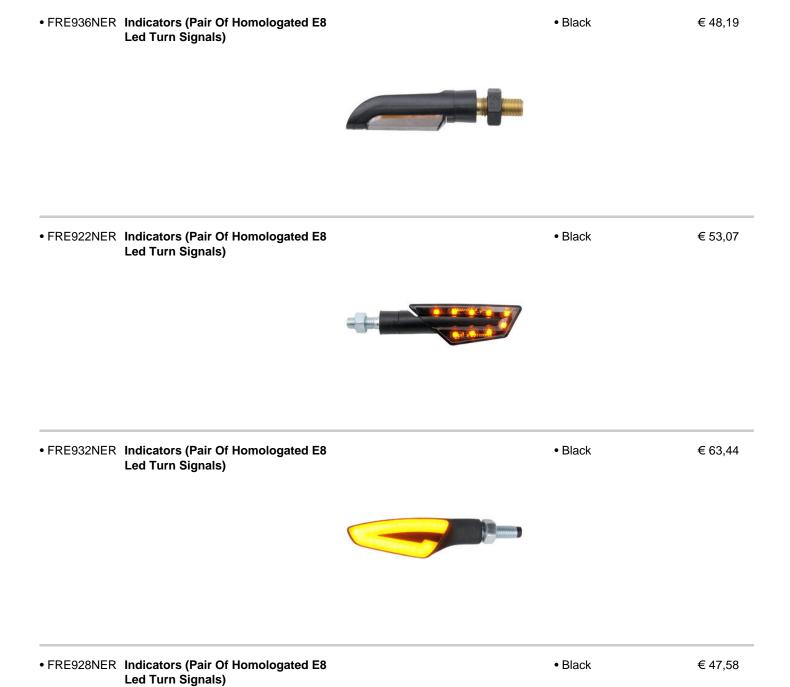

• FRE939NER Indicators (Pair Of Homologated E8 Led Turn Signals) Black

€ 63,44

• FRE935NER Turn signals + rear red light + stop light (Pair Of Homologated E... Led Turn Signals)

• FRE938NER Turn signals + rear red light + stop light (Pair Of Homologated E8 Led Turn Signals) Black