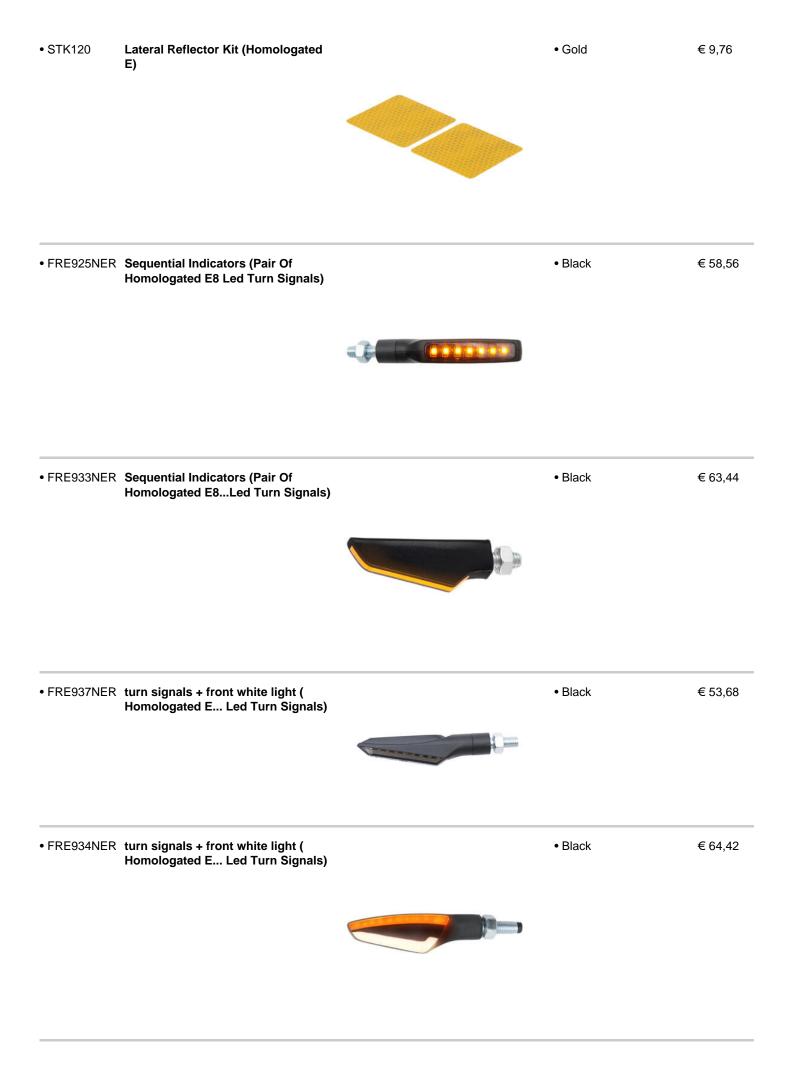

• FRE939NER Indicators (Pair Of Homologated E8 Led Turn Signals) Black

€ 63,44

• FRE935NER Turn signals + rear red light + stop light (Pair Of Homologated E... Led Turn Signals)

• FRE938NER Turn signals + rear red light + stop light (Pair Of Homologated E8 Led Turn Signals) Black