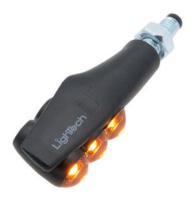

• Black

€ 63,44

• FRE934NER turn signals + front white light (
Homologated E... Led Turn Signals)

Black

€ 64,42

• FRE937NER turn signals + front white light (
Homologated E... Led Turn Signals)

• Black

€ 53,68