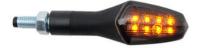

## Items for Yamaha - Tenere 700 World Raid

| Code Item                                                                                                                          | Picture | Colors                                                                                                     | Price    |
|------------------------------------------------------------------------------------------------------------------------------------|---------|------------------------------------------------------------------------------------------------------------|----------|
| TARYA136A1 Adjustable License Plate Holder for TARYA136B3 Yamaha TARYA136B2 TARYA136B1 TARYA136A3 TARYA136A2                       |         | <ul><li>NeroA1</li><li>NeroB3</li><li>NeroB2</li><li>NeroB1</li><li>NeroA3</li><li>NeroA2</li></ul>        | € 128,10 |
| • Adjustable License Plate Holder Kit KTARYA136A1 for Yamaha • KTARYA136A3 • KTARYA136B1 • KTARYA136B3 • KTARYA136B2 • KTARYA136A2 |         | <ul> <li>NeroA1</li> <li>NeroA3</li> <li>NeroB1</li> <li>NeroB3</li> <li>NeroB2</li> <li>NeroA2</li> </ul> | € 164,70 |
| TAR009NER Ergal Black Bolts Kit M8x25 And Anodized Washers TAR009ROS TAR009SIL TAR009COB TAR009VER                                 |         | Black Gold Red Silver Cobalt Green                                                                         | € 11,22  |
| • FRE939NER Indicators (Pair Of Homologated E8 Led Turn Signals)                                                                   |         | • Black                                                                                                    | € 63,44  |