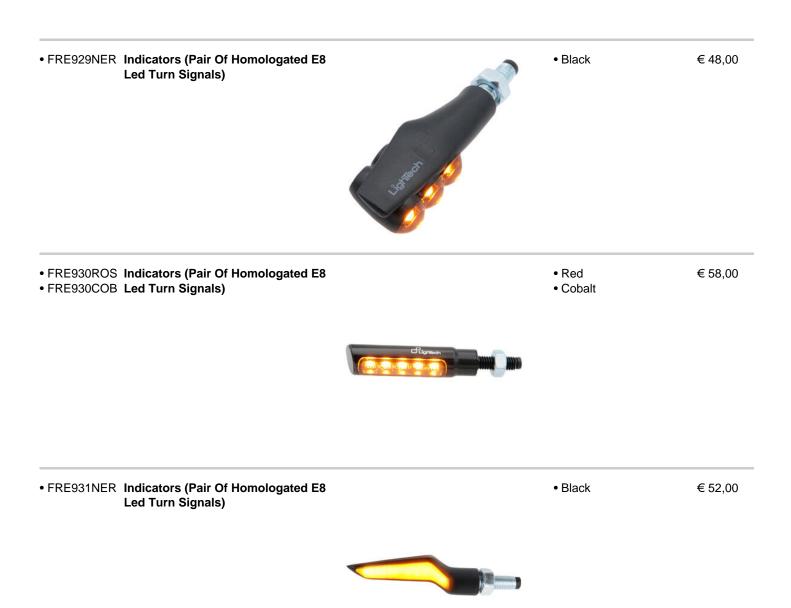

• FRE939NER Indicators (Pair Of Homologated E8 Led Turn Signals)

Black

€ 52,00

| Led Turn Signals)                                                   | Liuok   |         |
|---------------------------------------------------------------------|---------|---------|
| • FRE932NER Indicators (Pair Of Homologated E8<br>Led Turn Signals) | • Black | € 52,00 |
|                                                                     |         |         |

• FRE922NER Indicators (Pair Of Homologated E8 Led Turn Signals) • Black € 43,50

| • FRE928NER Indicators (Pair Of Homologated E8<br>Led Turn Signals) | • Black | € 39,00 |
|---------------------------------------------------------------------|---------|---------|
|                                                                     |         |         |