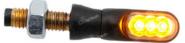

• FRE922NER Indicators (Pair Of Homologated E8 Led Turn Signals) • Black € 43,50

| • FRE928NER Indicators (Pair Of Homologated E8<br>Led Turn Signals) | • Black | € 39,00 |
|---------------------------------------------------------------------|---------|---------|
|                                                                     |         |         |