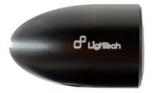

• FRE922NER Indicators (Pair Of Homologated E8 Led Turn Signals) • Black € 43,50

| • FRE928NER Indicators (Pair Of Homologated E8<br>Led Turn Signals) | • Black | € 39,00 |
|---------------------------------------------------------------------|---------|---------|
|                                                                     |         |         |