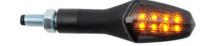

• FRE939NER Indicators (Pair Of Homologated E8 Led Turn Signals)

Black

€ 52,00

| Led Turn Signals)                                                   | Liuok   |         |
|---------------------------------------------------------------------|---------|---------|
| • FRE932NER Indicators (Pair Of Homologated E8<br>Led Turn Signals) | • Black | € 52,00 |
|                                                                     |         |         |