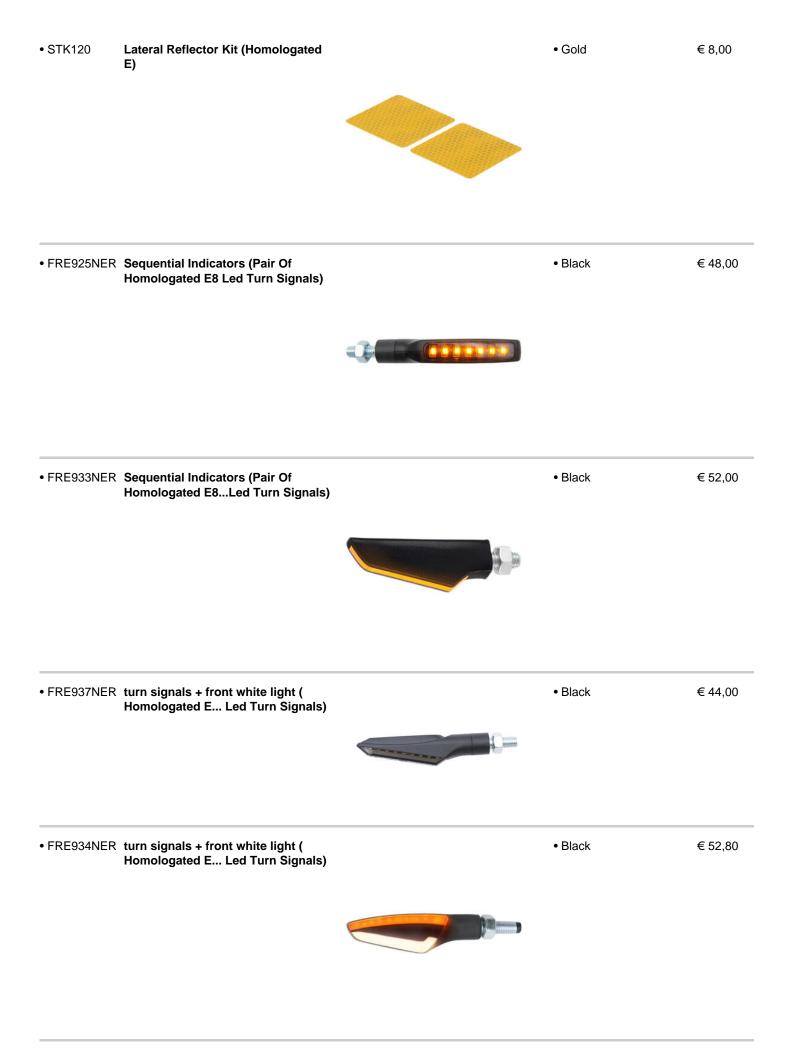

## Items for Fantic - Caballero 125/250/500 Flat Track

| Code Item                                                                                                                                                                                   | Picture | Colors                                                                                     | Price    |
|---------------------------------------------------------------------------------------------------------------------------------------------------------------------------------------------|---------|--------------------------------------------------------------------------------------------|----------|
| <ul> <li>TARFA102B3 Adjustable License Plate Holder for</li> <li>TARFA102B2 Fantic</li> <li>TARFA102B1</li> <li>TARFA102A3</li> <li>TARFA102A2</li> <li>TARFA102A1</li> </ul>               |         | <ul> <li>NeroB3</li> <li>NeroB1</li> <li>NeroA3</li> <li>NeroA2</li> <li>NeroA1</li> </ul> | € 76,10  |
| <ul> <li>Adjustable License Plate Holder Kit<br/>KTARFA102A1 for Fantic</li> <li>KTARFA102B3</li> <li>KTARFA102B2</li> <li>KTARFA102B1</li> <li>KTARFA102A3</li> <li>KTARFA102A3</li> </ul> |         | <ul> <li>NeroA1</li> <li>NeroB3</li> <li>NeroB1</li> <li>NeroA3</li> <li>NeroA2</li> </ul> | € 105,30 |
| <ul> <li>TAR009NER Ergal Black Bolts Kit M8x25 And</li> <li>TAR009ORO Anodized Washers</li> <li>TAR009ROS</li> <li>TAR009SIL</li> <li>TAR009COB</li> <li>TAR009VER</li> </ul>               |         | • Black<br>• Gold<br>• Red<br>• Silver<br>• Cobalt<br>• Green                              | € 9,20   |