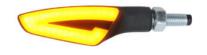

• FRE939NER Indicators (Pair Of Homologated E8 Led Turn Signals)

Black

€ 52,00

| FRE936NER | Indicators (Pair Of Homologated E8<br>Led Turn Signals) | • Black | € 39,50 |
|-----------|---------------------------------------------------------|---------|---------|
|           |                                                         |         |         |
|           |                                                         |         |         |
| FRE922NER | Indicators (Pair Of Homologated E8<br>Led Turn Signals) | • Black | € 43,50 |
|           |                                                         |         |         |
|           |                                                         |         |         |
| FRE928NER | Indicators (Pair Of Homologated E8<br>Led Turn Signals) | • Black | € 39,00 |
|           |                                                         |         |         |