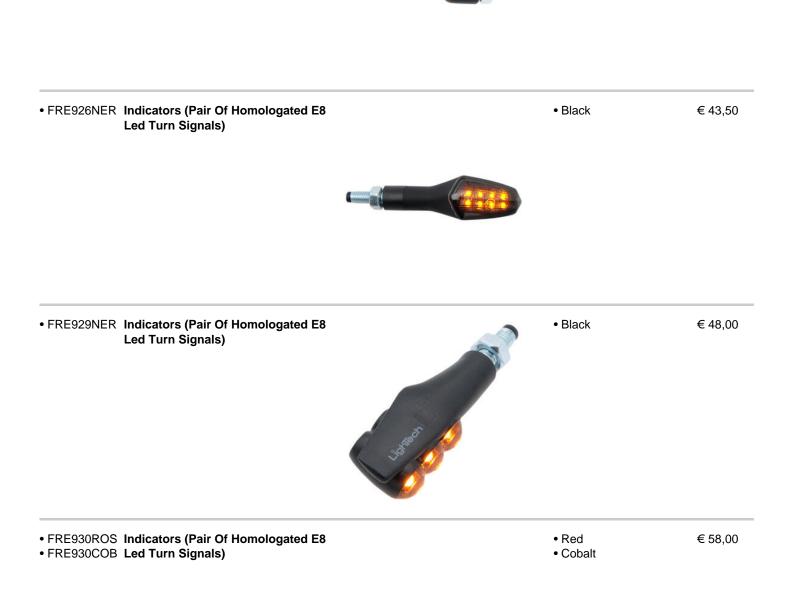

• FRE939NER Indicators (Pair Of Homologated E8 Led Turn Signals)

Black

€ 52,00

| FRE936NER | Indicators (Pair Of Homologated E8<br>Led Turn Signals) | • Black | € 39,50 |
|-----------|---------------------------------------------------------|---------|---------|
|           |                                                         |         |         |
|           |                                                         |         |         |
| FRE922NER | Indicators (Pair Of Homologated E8<br>Led Turn Signals) | • Black | € 43,50 |
|           |                                                         |         |         |
|           |                                                         |         |         |
| FRE928NER | Indicators (Pair Of Homologated E8<br>Led Turn Signals) | • Black | € 39,00 |
|           |                                                         |         |         |