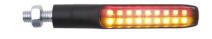

• FRE939NER Indicators (Pair Of Homologated E8 Led Turn Signals)

Black

€ 52,00

| FRE936NER | Indicators (Pair Of Homologated E8<br>Led Turn Signals) | • Black | € 39,50 |
|-----------|---------------------------------------------------------|---------|---------|
|           |                                                         |         |         |
|           |                                                         |         |         |
| FRE922NER | Indicators (Pair Of Homologated E8<br>Led Turn Signals) | • Black | € 43,50 |
|           |                                                         |         |         |
|           |                                                         |         |         |
| FRE928NER | Indicators (Pair Of Homologated E8<br>Led Turn Signals) | • Black | € 39,00 |
|           |                                                         |         |         |