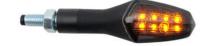

• FRE932NER Indicators (Pair Of Homologated E8 Led Turn Signals)

Black

€ 52,00

| FRE936NER | Indicators (Pair Of Homologated E8<br>Led Turn Signals) | • Black | € 39,50 |
|-----------|---------------------------------------------------------|---------|---------|
|           |                                                         |         |         |
| FRE928NER | Indicators (Pair Of Homologated E8<br>Led Turn Signals) | • Black | € 39,00 |
|           |                                                         |         |         |
| STK120    | Lateral Reflector Kit (Homologated<br>E)                | • Gold  | € 8,00  |
|           |                                                         |         |         |