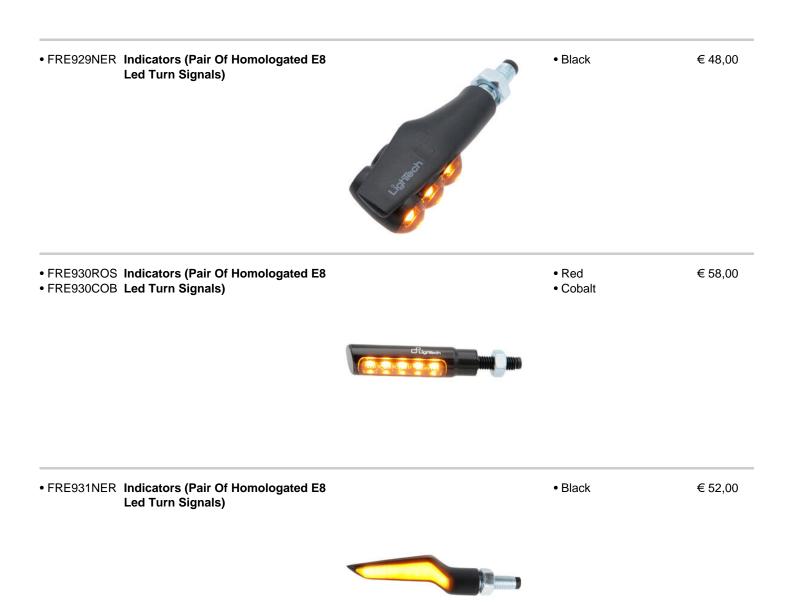

## Items for QJ Motor

| Code Item                                                                                                                                                                                          | Picture                  | Colors                                                               | Price    |
|----------------------------------------------------------------------------------------------------------------------------------------------------------------------------------------------------|--------------------------|----------------------------------------------------------------------|----------|
| <ul> <li>TARQJ101A1 Adjustable License Plate Holder for</li> <li>TARQJ101B1 QJ Motor</li> <li>TARQJ101B3</li> <li>TARQJ101B2</li> <li>TARQJ101A3</li> <li>TARQJ101A2</li> </ul>                    | States                   | • NeroA1<br>• NeroB1<br>• NeroB3<br>• NeroB2<br>• NeroA3<br>• NeroA2 | € 110,00 |
| <ul> <li>Adjustable License Plate Holder Kit</li> <li>KTARQJ101A1 for QJ Motor</li> <li>KTARQJ101A2</li> <li>KTARQJ101B3</li> <li>KTARQJ101B2</li> <li>KTARQJ101B1</li> <li>KTARQJ101A3</li> </ul> |                          | • NeroA1<br>• NeroA2<br>• NeroB3<br>• NeroB2<br>• NeroB1<br>• NeroA3 | € 139,00 |
| • FRE939NER Indicators (Pair Of Homologated E8<br>Led Turn Signals)                                                                                                                                | C <sup>P</sup> LightBooh | • Black                                                              | € 52,00  |