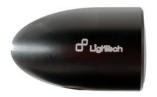

## Items for Yamaha - Tenere 700 Explore

| Code Item                                                                                                                                           | Picture | Colors                                                                                                     | Price    |
|-----------------------------------------------------------------------------------------------------------------------------------------------------|---------|------------------------------------------------------------------------------------------------------------|----------|
| • TARYA136A1 Adjustable License Plate Holder fo<br>• TARYA136B3 Yamaha<br>• TARYA136B2<br>• TARYA136B1<br>• TARYA136A3<br>• TARYA136A2              |         | <ul> <li>NeroA1</li> <li>NeroB3</li> <li>NeroB2</li> <li>NeroB1</li> <li>NeroA3</li> <li>NeroA2</li> </ul> | € 105,00 |
| • Adjustable License Plate Holder Ki<br>KTARYA136A1 for Yamaha<br>• KTARYA136A3<br>• KTARYA136B1<br>• KTARYA136B3<br>• KTARYA136B2<br>• KTARYA136A2 | it      | <ul> <li>NeroA1</li> <li>NeroA3</li> <li>NeroB1</li> <li>NeroB3</li> <li>NeroB2</li> <li>NeroA2</li> </ul> | € 135,00 |
| TAR009NER Ergal Black Bolts Kit M8x25 And     TAR009ORO Anodized Washers     TAR009ROS     TAR009SIL     TAR009COB     TAR009VER                    |         | Black Gold Red Silver Cobalt Green                                                                         | € 9,20   |
| • FRE939NER Indicators (Pair Of Homologated E<br>Led Turn Signals)                                                                                  | 8       | • Black                                                                                                    | € 52,00  |