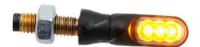

• FRE931NER Indicators (Pair Of Homologated E8 Led Turn Signals)

• Black

€ 52,00

• FRE926NER Indicators (Pair Of Homologated E8 Led Turn Signals)

• Black

€ 43,50

• FRE929NER Indicators (Pair Of Homologated E8 Led Turn Signals)