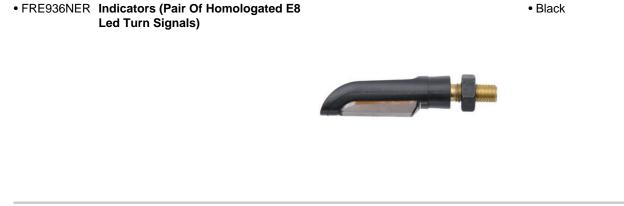

Black

€ 52,00

• FRE935NER Turn signals + rear red light + stop light (Pair Of Homologated E... Led Turn Signals)

• FRE938NER Turn signals + rear red light + stop light (Pair Of Homologated E8 Led Turn Signals) Black

€ 44,00