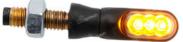

| FRE928NER Indicators (Pair Of Homologated E8     Led Turn Signals) | • Black | € 39,00 |
|--------------------------------------------------------------------|---------|---------|
|                                                                    |         |         |