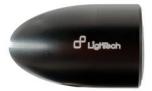

• FRE939NER Indicators (Pair Of Homologated E8 Led Turn Signals)

Black

€ 52,00

• FRE932NER Indicators (Pair Of Homologated E8

Led Turn Signals)

| • FRE922NER | Indicators (Pair Of Homologated E8<br>Led Turn Signals) | Black | € 43,50 |
|-------------|---------------------------------------------------------|-------|---------|
|             |                                                         |       |         |
|             |                                                         |       |         |