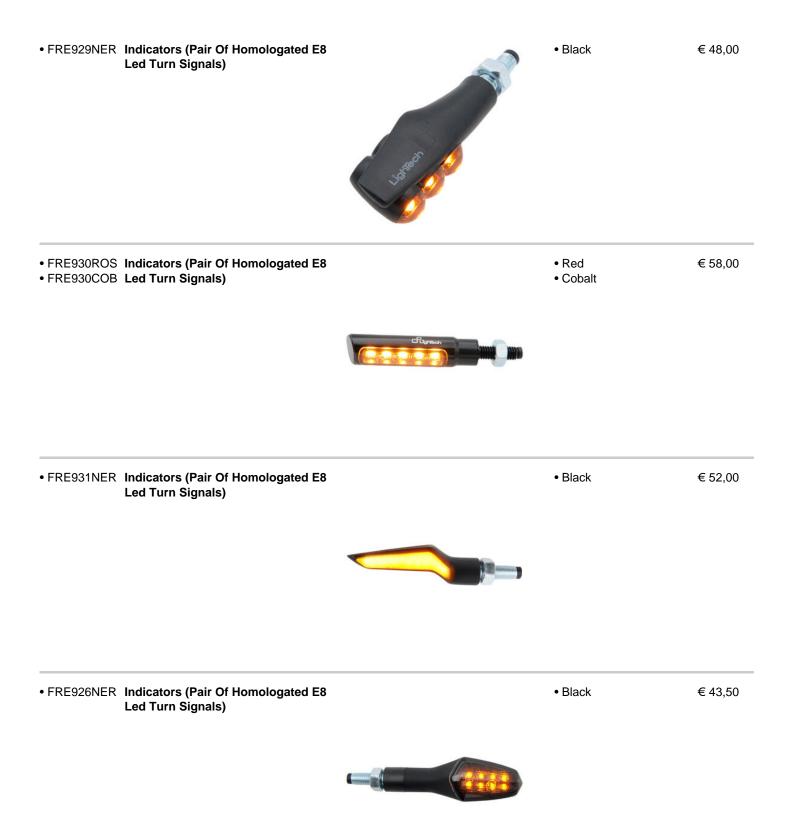

• FRE939NER Indicators (Pair Of Homologated E8 Led Turn Signals)

Black

€ 52,00

• FRE932NER Indicators (Pair Of Homologated E8

Led Turn Signals)

| • FRE922NER | Indicators (Pair Of Homologated E8<br>Led Turn Signals) | Black | € 43,50 |
|-------------|---------------------------------------------------------|-------|---------|
|             |                                                         |       |         |
|             |                                                         |       |         |

| FRE928NER Indicators (Pair Of Homologated E8     Led Turn Signals) | • Black | € 39,00 |
|--------------------------------------------------------------------|---------|---------|
|                                                                    |         |         |

Black

€ 52,00

• FRE935NER Turn signals + rear red light + stop light (Pair Of Homologated E... Led Turn Signals)

• FRE938NER Turn signals + rear red light + stop light (Pair Of Homologated E8 Led Turn Signals) Black