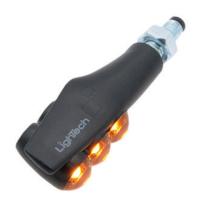

## Items for Yamaha - Tenere 700 Extreme

| Code Item Picture                                                                                                                                                                        | Colors                                             | Price    |
|------------------------------------------------------------------------------------------------------------------------------------------------------------------------------------------|----------------------------------------------------|----------|
| TARYA136A1 Adjustable License Plate Holder for TARYA136B3 Yamaha TARYA136B2 TARYA136B1 TARYA136A3 TARYA136A2                                                                             | NeroA1     NeroB3     NeroB2     NeroB1     NeroA3 | € 105,00 |
| Adjustable License Plate Holder Kit KTARYA136A1 for Yamaha                                                                                                                               | • NeroA1<br>• NeroA3                               | € 135,00 |
| KTARYA136A3                                                                                                                                                                              | • NeroB1 • NeroB3                                  |          |
| KTARYA136B1                                                                                                                                                                              | • NeroB2<br>• NeroA2                               |          |
| KTARYA136B3                                                                                                                                                                              |                                                    |          |
| KTARYA136B2                                                                                                                                                                              |                                                    |          |
| KTARYA136A2                                                                                                                                                                              |                                                    |          |
| TAR009NER     TAR009ORO     TAR009ROS     TAR009SIL     TAR009COB     TAR009VER      TAR009VER      TAR009VER      TAR009NER      TAR009NER      TAR009NER      TAR009NER      TAR009NER | • Black • Gold • Red • Silver • Cobalt • Green     | € 9,20   |
| • FRE939NER Indicators (Pair Of Homologated E8                                                                                                                                           | • Black                                            | € 52,00  |