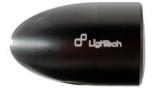

## Items for Yamaha - Tenere 700 Extreme

| Code Item Picture                                                                                                                                                                        | Colors                                             | Price    |
|------------------------------------------------------------------------------------------------------------------------------------------------------------------------------------------|----------------------------------------------------|----------|
| TARYA136A1 Adjustable License Plate Holder for TARYA136B3 Yamaha TARYA136B2 TARYA136B1 TARYA136A3 TARYA136A2                                                                             | NeroA1     NeroB3     NeroB2     NeroB1     NeroA3 | € 105,00 |
| Adjustable License Plate Holder Kit KTARYA136A1 for Yamaha                                                                                                                               | • NeroA1<br>• NeroA3                               | € 135,00 |
| KTARYA136A3                                                                                                                                                                              | • NeroB1 • NeroB3                                  |          |
| KTARYA136B1                                                                                                                                                                              | • NeroB2<br>• NeroA2                               |          |
| KTARYA136B3                                                                                                                                                                              |                                                    |          |
| KTARYA136B2                                                                                                                                                                              |                                                    |          |
| KTARYA136A2                                                                                                                                                                              |                                                    |          |
| TAR009NER     TAR009ORO     TAR009ROS     TAR009SIL     TAR009COB     TAR009VER      TAR009VER      TAR009VER      TAR009NER      TAR009NER      TAR009NER      TAR009NER      TAR009NER | • Black • Gold • Red • Silver • Cobalt • Green     | € 9,20   |
| • FRE939NER Indicators (Pair Of Homologated E8                                                                                                                                           | • Black                                            | € 52,00  |