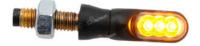

## Items for Yamaha - Tenere 700 Extreme

| Code Item Picture                                                                                                                                                                        | Colors                                             | Price    |
|------------------------------------------------------------------------------------------------------------------------------------------------------------------------------------------|----------------------------------------------------|----------|
| TARYA136A1 Adjustable License Plate Holder for TARYA136B3 Yamaha TARYA136B2 TARYA136B1 TARYA136A3 TARYA136A2                                                                             | NeroA1     NeroB3     NeroB2     NeroB1     NeroA3 | € 105,00 |
| Adjustable License Plate Holder Kit KTARYA136A1 for Yamaha                                                                                                                               | • NeroA1<br>• NeroA3                               | € 135,00 |
| KTARYA136A3                                                                                                                                                                              | • NeroB1 • NeroB3                                  |          |
| KTARYA136B1                                                                                                                                                                              | • NeroB2<br>• NeroA2                               |          |
| KTARYA136B3                                                                                                                                                                              |                                                    |          |
| KTARYA136B2                                                                                                                                                                              |                                                    |          |
| KTARYA136A2                                                                                                                                                                              |                                                    |          |
| TAR009NER     TAR009ORO     TAR009ROS     TAR009SIL     TAR009COB     TAR009VER      TAR009VER      TAR009VER      TAR009NER      TAR009NER      TAR009NER      TAR009NER      TAR009NER | • Black • Gold • Red • Silver • Cobalt • Green     | € 9,20   |
| • FRE939NER Indicators (Pair Of Homologated E8                                                                                                                                           | • Black                                            | € 52,00  |

• FRE929NER Indicators (Pair Of Homologated E8 Led Turn Signals)

• Black

€ 48,00

• FRE930ROS Indicators (Pair Of Homologated E8

• FRE930COB Led Turn Signals)

RedCobalt

€ 58,00

• FRE931NER Indicators (Pair Of Homologated E8 Led Turn Signals)