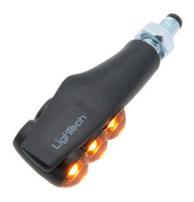

## Items for Yamaha - Tenere 700 Extreme

| Code Item Picture                                                                                                                                                                        | Colors                                             | Price    |
|------------------------------------------------------------------------------------------------------------------------------------------------------------------------------------------|----------------------------------------------------|----------|
| TARYA136A1 Adjustable License Plate Holder for TARYA136B3 Yamaha TARYA136B2 TARYA136B1 TARYA136A3 TARYA136A2                                                                             | NeroA1     NeroB3     NeroB2     NeroB1     NeroA3 | € 105,00 |
| Adjustable License Plate Holder Kit KTARYA136A1 for Yamaha                                                                                                                               | • NeroA1<br>• NeroA3                               | € 135,00 |
| KTARYA136A3                                                                                                                                                                              | • NeroB1 • NeroB3                                  |          |
| KTARYA136B1                                                                                                                                                                              | • NeroB2<br>• NeroA2                               |          |
| KTARYA136B3                                                                                                                                                                              |                                                    |          |
| KTARYA136B2                                                                                                                                                                              |                                                    |          |
| KTARYA136A2                                                                                                                                                                              |                                                    |          |
| TAR009NER     TAR009ORO     TAR009ROS     TAR009SIL     TAR009COB     TAR009VER      TAR009VER      TAR009VER      TAR009NER      TAR009NER      TAR009NER      TAR009NER      TAR009NER | • Black • Gold • Red • Silver • Cobalt • Green     | € 9,20   |
| • FRE939NER Indicators (Pair Of Homologated E8                                                                                                                                           | • Black                                            | € 52,00  |