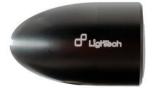

## Items for Yamaha - Tenere 700 Extreme

| Code Item Picture                                                                                                                                                                        | Colors                                             | Price    |
|------------------------------------------------------------------------------------------------------------------------------------------------------------------------------------------|----------------------------------------------------|----------|
| TARYA136A1 Adjustable License Plate Holder for TARYA136B3 Yamaha TARYA136B2 TARYA136B1 TARYA136A3 TARYA136A2                                                                             | NeroA1     NeroB3     NeroB2     NeroB1     NeroA3 | € 105,00 |
| Adjustable License Plate Holder Kit KTARYA136A1 for Yamaha                                                                                                                               | • NeroA1<br>• NeroA3                               | € 135,00 |
| KTARYA136A3                                                                                                                                                                              | • NeroB1 • NeroB3                                  |          |
| KTARYA136B1                                                                                                                                                                              | • NeroB2<br>• NeroA2                               |          |
| KTARYA136B3                                                                                                                                                                              |                                                    |          |
| KTARYA136B2                                                                                                                                                                              |                                                    |          |
| KTARYA136A2                                                                                                                                                                              |                                                    |          |
| TAR009NER     TAR009ORO     TAR009ROS     TAR009SIL     TAR009COB     TAR009VER      TAR009VER      TAR009VER      TAR009NER      TAR009NER      TAR009NER      TAR009NER      TAR009NER | • Black • Gold • Red • Silver • Cobalt • Green     | € 9,20   |
| • FRE939NER Indicators (Pair Of Homologated E8                                                                                                                                           | • Black                                            | € 52,00  |

• FRE930COB Led Turn Signals)

RedCobalt

• FRE931NER Indicators (Pair Of Homologated E8 Led Turn Signals)

• Black

€ 52,00

• FRE929NER Indicators (Pair Of Homologated E8 Led Turn Signals)

• Black

€ 48,00