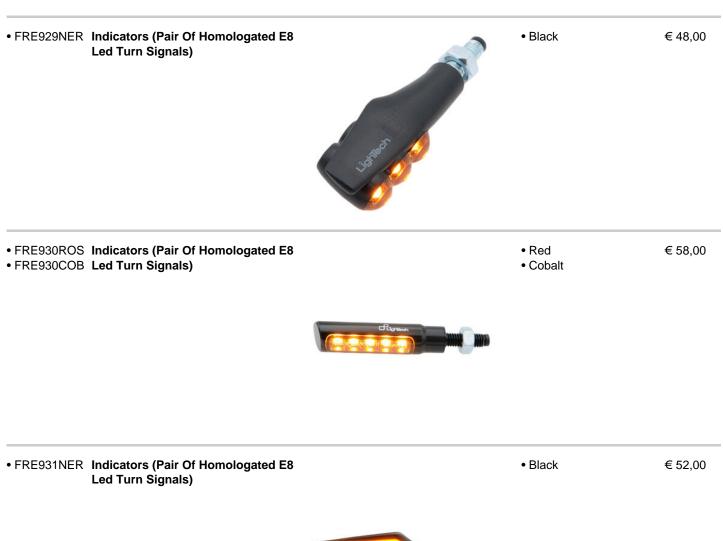

• FRE939NER Indicators (Pair Of Homologated E8 Led Turn Signals) Black

€ 52,00

• FRE932NER Indicators (Pair Of Homologated E8

Led Turn Signals)

```
• FRE922NER Indicators (Pair Of Homologated E8
                                                                                                                  € 43,50

    Black

               Led Turn Signals)
```

• FRE928NER Indicators (Pair Of Homologated E8 Black € 39,00 Led Turn Signals)

Black

€ 39,50

€ 52,00

• FRE935NER Turn signals + rear red light + stop light (Pair Of Homologated E... Led Turn Signals)