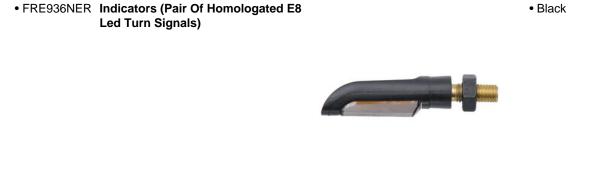

• FRE939NER Indicators (Pair Of Homologated E8 Led Turn Signals) Black

€ 52,00

• FRE932NER Indicators (Pair Of Homologated E8

Led Turn Signals)

```
• FRE922NER Indicators (Pair Of Homologated E8
                                                                                                                  € 43,50

    Black

               Led Turn Signals)
```

• FRE928NER Indicators (Pair Of Homologated E8 Black € 39,00 Led Turn Signals)

Black

€ 39,50

€ 52,00

• FRE935NER Turn signals + rear red light + stop light (Pair Of Homologated E... Led Turn Signals)