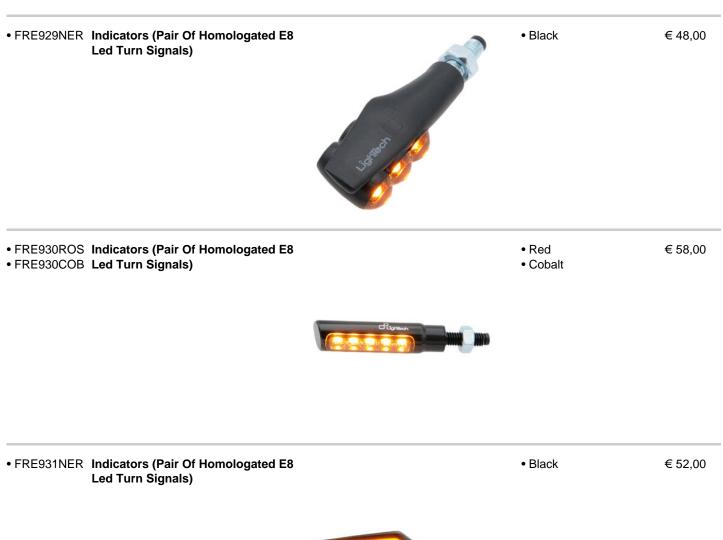

• FRE939NER Indicators (Pair Of Homologated E8 Led Turn Signals) Black

€ 52,00

• FRE935NER Turn signals + rear red light + stop light (Pair Of Homologated E... Led Turn Signals)

• FRE938NER Turn signals + rear red light + stop light (Pair Of Homologated E8 Led Turn Signals) Black