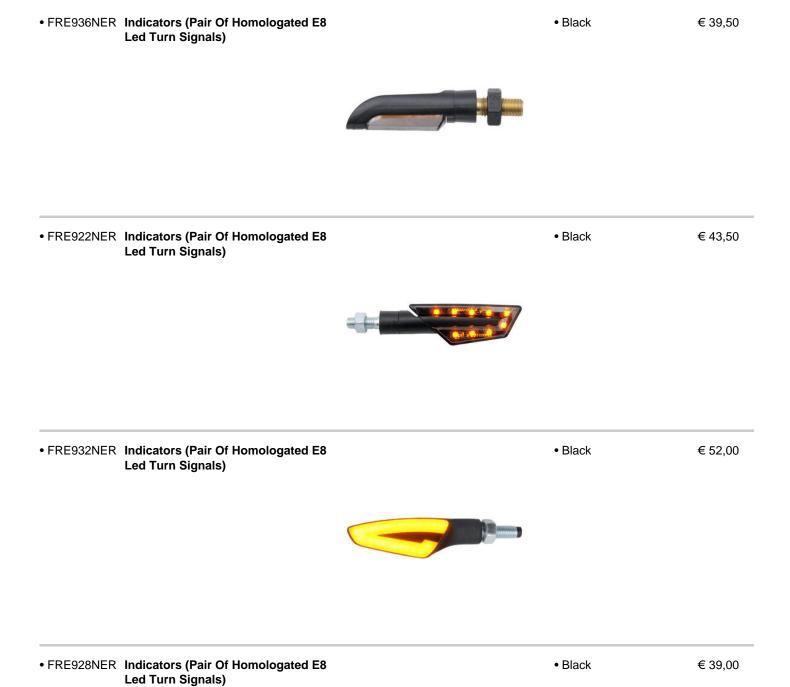

• FRE939NER Indicators (Pair Of Homologated E8 Led Turn Signals) Black

€ 52,00

• FRE935NER Turn signals + rear red light + stop light (Pair Of Homologated E... Led Turn Signals)

• FRE938NER Turn signals + rear red light + stop light (Pair Of Homologated E8 Led Turn Signals) Black