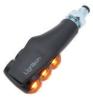

• FRE928NER Indicators (Pair Of Homologated E8 Led Turn Signals)

Black

€ 39,00

• FRE935NER Turn signals + rear red light + stop light (Pair Of Homologated E... Led Turn Signals)

• Black

€ 52,80

• FRE938NER Turn signals + rear red light + stop light (Pair Of Homologated E8 Led Turn Signals)

• Black

€ 44,00